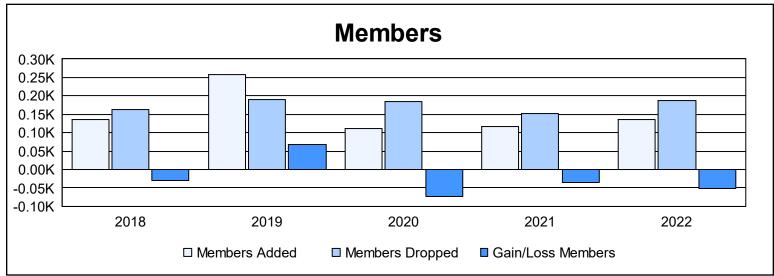

District 103IW As of June 2022 Cumulative

| Year      | New<br>Clubs | Dropped<br>Clubs | Gain/<br>Loss<br>Clubs | New<br>Members | Charter<br>Members | Reinstate<br>Members | Transfer<br>Members | Total<br>Member<br>Added | Total<br>Members<br>Dropped | Gain/<br>Loss<br>Members |
|-----------|--------------|------------------|------------------------|----------------|--------------------|----------------------|---------------------|--------------------------|-----------------------------|--------------------------|
| 2017-2018 | 1            | 0                | 1                      | 80             | 29                 | 7                    | 19                  | 135                      | 164                         | -29                      |
| 2018-2019 | 4            | 3                | 1                      | 134            | 86                 | 9                    | 30                  | 259                      | 190                         | 69                       |
| 2019-2020 | 1            | 1                | 0                      | 64             | 22                 | 6                    | 20                  | 112                      | 185                         | -73                      |
| 2020-2021 | 1            | 1                | 0                      | 73             | 22                 | 7                    | 14                  | 116                      | 152                         | -36                      |
| 2021-2022 | 1            | 1                | 0                      | 93             | 23                 | 3                    | 17                  | 136                      | 187                         | -51                      |
| Average   | 2            | 1                | 0                      | 89             | 36                 | 6                    | 20                  | 152                      | 176                         | -24                      |